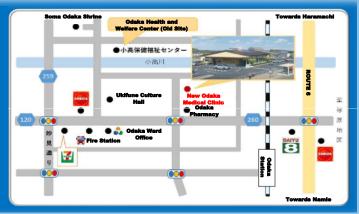

**%** Closed: Weekends, holidays, New Years holidays

OWe also will continue to do home-visit consultations.

Please feel free to consult.

The Odaka Medical Clinic will be relocated to the former Odaka Hospital site. Medical treatment will begin from December 16th, Thursday, 2021.

Medical treatment at the Odaka Health and Welfare Center will end on December 10th, Friday.

(NOTE) Viewings may be cancelled due to the current COVID-19 situation.

Minamisoma Municipal General Hospital Odaka Medical Clinic

<New Site>

979-2121 Minamisoma-shi, Odaka-ku, Higashimachi 3-Chome 1 (former site of Odaka Hospital)