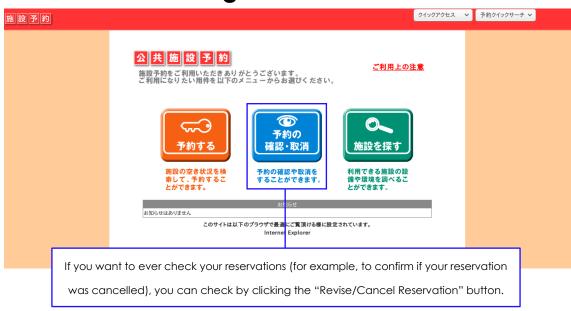

# Public Sports Facilities Reservation Site Homepage

Make Reservation:

If you want to make a reservation, click here.

Revise/Cancel Reservation:

If you want to revise or
delete a reservation, click
here.

Search for Facility:

If you want to search for a facility, click here.

お知らせはありません

お知らせ

このサイトは以下のブラウザで最適にご覧頂ける様に設定されています。 Internet Explorer

If there are any messages from the managing offices, it will appear at the bottom of the homepage screen here.

## **Checking Your Reservations**