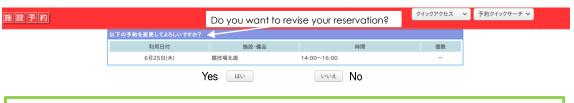

## **Revising Your Reservation**

To change the details of your reservation, go to the section at the bottom of the screen as shown above, and check the box on the right of the reservation to select it. Then, click the top left button to revise your reservation.

#### Confirm that you want to revise your reservation...

After you click "yes," you will be brought through the same process as when you initially made the reservation. You can change whatever details you like and reconfirm your reservation details.