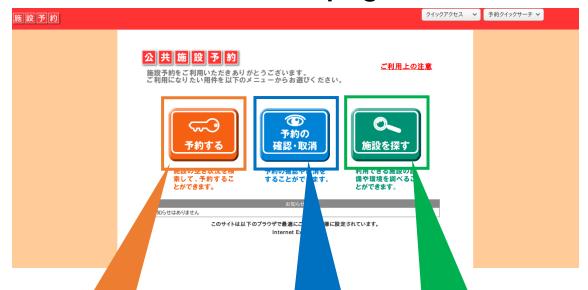

# Public Sports Facilities Reservation Site Homepage

Make Reservation:

If you want to make a reservation, click here.

Revise/Cancel Reservation:

If you want to revise or
delete a reservation, click
here.

Search for Facility:

If you want to search for a facility, click here.

お知らせはありません

お知らせ

このサイトは以下のブラウザで最適にご覧頂ける様に設定されています。 Internet Explorer

If there are any messages from the managing offices, it will appear at the bottom of the homepage screen here.