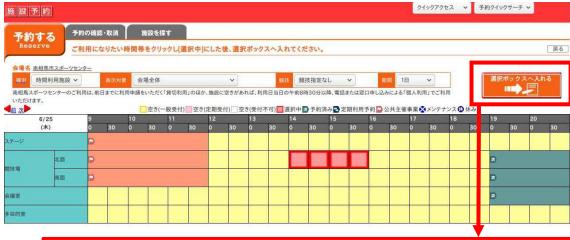

## Making a Reservation

Let's try choosing the Minamisoma Sports Center as an example.

Let's try choosing Thursday, June 25th as an example.

(R) Closed

After selecting your times, click the orange box in the top right. After you click it, a confirmation of your chosen date, time, facility, and area will appear at the bottom of the screen as seen here.

If everything is correct, click the white box on the right to submit your application.

[NOTICE] Please apply to be a USER at the Marusan Attamaru Arena (Minamisoma Sports Center) (Haramachi), Chikura Gymnasium