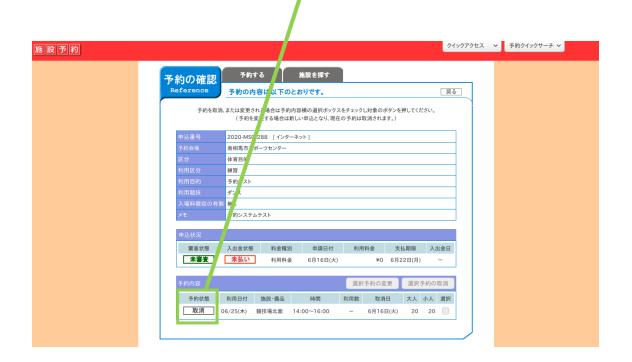

#### Confirm that you want to cancel your reservation.

After you click "yes," you will be brought back to the previous screen with all of your reservation details. However, this time, at the bottom of the screen you can see that your reservation status has been changed to CANCELLED, or "取消".

## **Checking Your Reservations**