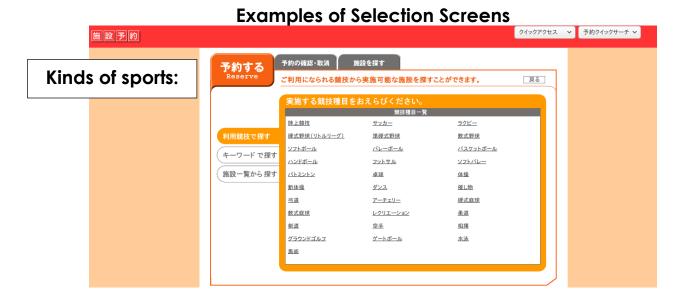

Let's try choosing sports as an example.

#### Choose how you will be using the facilities.