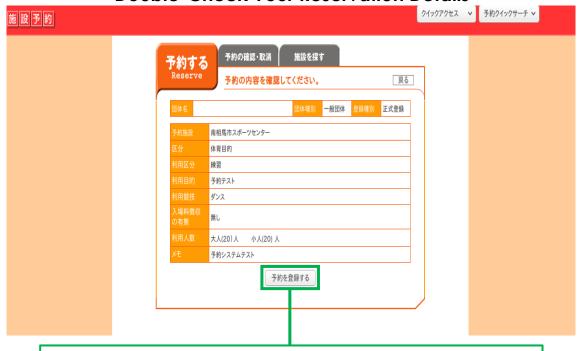

#### **Double-Check Your Reservation Details**

Make sure you double-check all your reservation details one last time. If everything is correct, click the registration button.