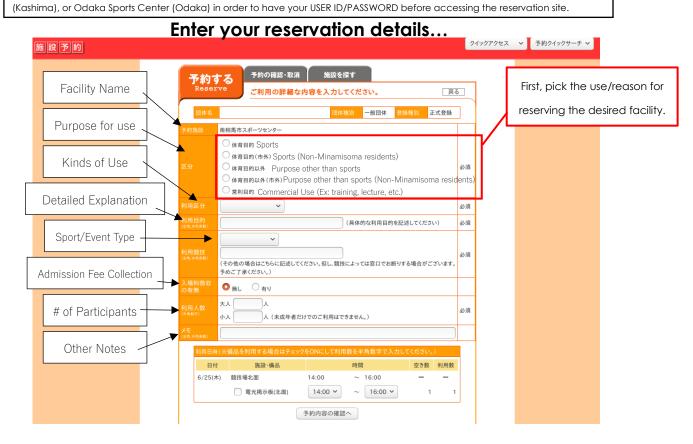

acility, click here.

お知らせはありません

お知らせ

このサイトは以下のブラウザで最適にご覧頂ける様に設定されています。 Internet Explorer



If there are any messages from the managing offices, it will appear at the bottom of the homepage screen here.

## Making a Reservation









Let's try choosing the Minamisoma Sports Center as an example.





Let's try choosing Thursday, June 25th as an example.



(R) Closed



After selecting your times, click the orange box in the top right. After you click it, a confirmation of your chosen date, time, facility, and area will appear at the bottom of the screen as seen here.



If everything is correct, click the white box on the right to submit your application.





[NOTICE] Please apply to be a USER at the Marusan Attamaru Arena (Minamisoma Sports Center) (Haramachi), Chikura Gymnasium



Let's try choosing sports as an example.

#### Choose how you will be using the facilities.



#### Input a detailed explanation and choose your sport/event type.



Let's try choosing dance as an example.

### Input Admission Fee Collection and # of Participants





#### **Double-Check Your Reservation Details**



Make sure you double-check all your reservation details one last time. If everything is correct, click the registration button.

#### **Reservation Confirmation Details**



# **Revise and Cancelling Reservations**







#### Reservation Details and Status



## **Revising Your Reservation**



To change the details of your reservation, go to the section at the bottom of the screen as shown above, and check the box on the right of the reservation to select it. Then, click t