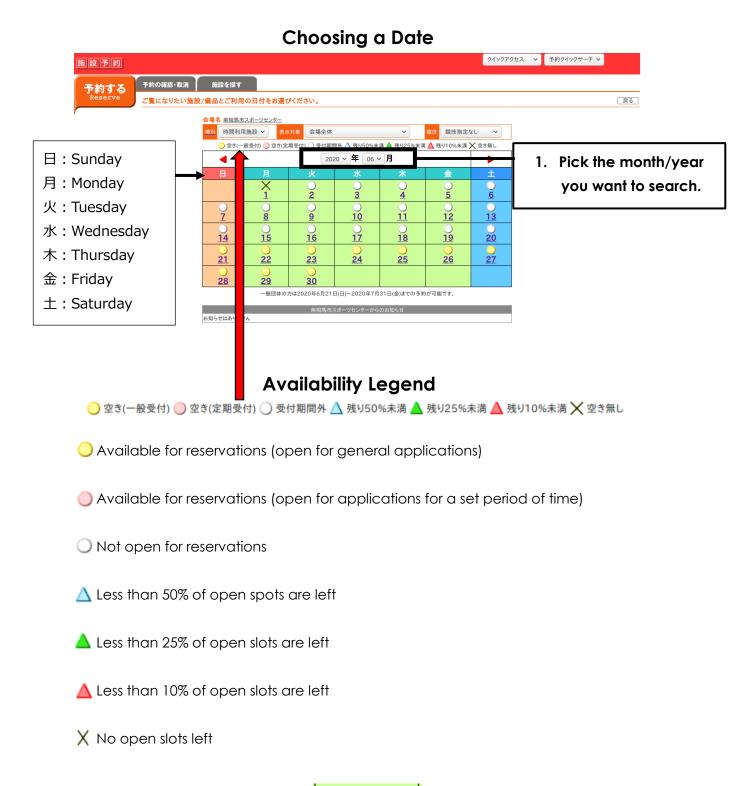

## Making a Reservation

Let's try choosing the Minamisoma Sports Center as an example.

Let's try choosing Thursday, June 25th as an example.

(R) Closed

After selecting your times, click the orange box in the top right. After you click it, a confirmation of your chosen date, time, facility, and area will appear at the bottom of the screen as seen here.