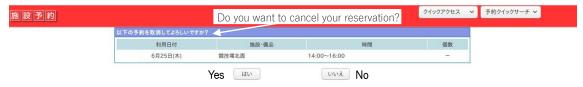

# **Cancelling Your Reservation**

#### Confirm that you want to cancel your reservation.

After you click "yes," you will be brought back to the previous screen with all of your reservation details. However, this time, at the bottom of the screen you can see that your reservation status has been changed to CANCELLED, or "取消".