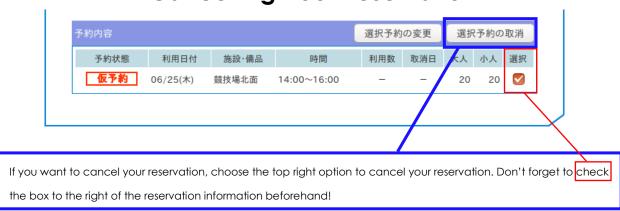

# **Cancelling Your Reservation**

#### Confirm that you want to cancel your reservation.

After you click "yes," you will be brought back to the previous screen with all of your reservation details. However, this time, at the bottom of the screen you can see that your reservation status has been changed to CANCELLED, or "取消".