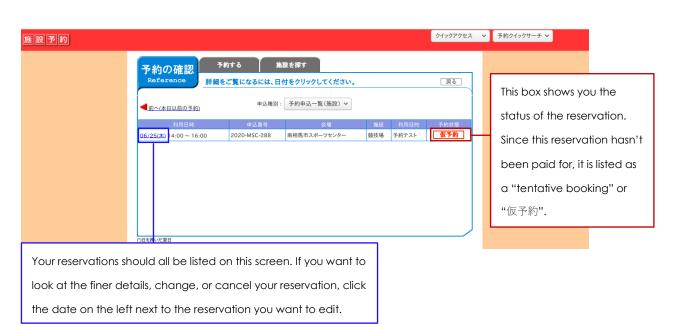

the bottom of the screen as seen here.



If everything is correct, click the white box on the right to submit your application.





[NOTICE] Please apply to be a USER at the Marusan Attamaru Arena (Minamisoma Sports Center) (Haramachi), Chikura Gymnasium



Let's try choosing sports as an example.

#### Choose how you will be using the facilities.



#### Input a detailed explanation and choose your sport/event type.



Let's try choosing dance as an example.

### Input Admission Fee Collection and # of Participants





#### **Double-Check Your Reservation Details**



Make sure you double-check all your reservation details one last time. If everything is correct, click the registration button.

#### **Reservation Confirmation Details**



# **Revise and Cancelling Reservations**







#### Reservation Details and Status



## **Revising Your Reservation**



To change the details of your reservation, go to the section at the bottom of the screen as shown above, and check the box on the right of the reservation to select it. Then, click the top left button to revise your reservation.

#### Confirm that you want to revise your reservation...



After you click "yes," you will be brought through the same process as when you initially made the reservation. You can change whatever details you like and reconfirm your reservation details.

# **Cancelling Your Reservation**



#### Confirm that you want to cancel your reservation.



After you click "yes," you will be brought back to the previous screen with all of your reservation details. However, this time, at the bottom o