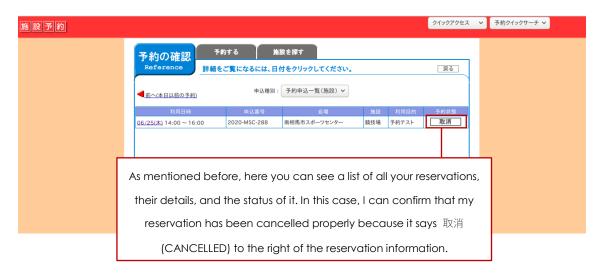

#### Reservation Details and Status

#### Confirm that you want to cancel your reservation.

After you click "yes," you will be brought back to the previous screen with all of your reservation details. However, this time, at the bottom of the screen you can see that your reservation status has been changed to CANCELLED, or "取消".

## **Checking Your Reservations**