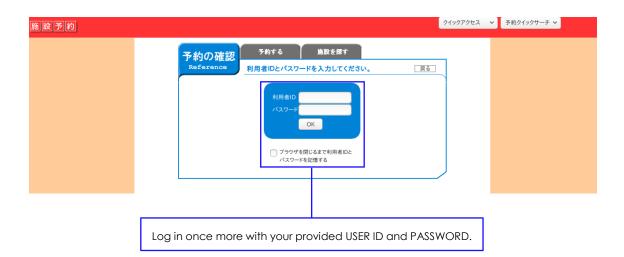

ion at the bottom of the screen as shown above, and check the box on the right of the reservation to select it. Then, click the top left button to revise your reservation.

#### Confirm that you want to revise your reservation...



After you click "yes," you will be brought through the same process as when you initially made the reservation. You can change whatever details you like and reconfirm your reservation details.

# **Cancelling Your Reservation**



#### Confirm that you want to cancel your reservation.



After you click "yes," you will be brought back to the previous screen with all of your reservation details. However, this time, at the bottom of the screen you can see that your reservation status has been changed to CANCELLED, or "取消".



## **Checking Your Reservations**







# **Extra Notes**

Areas and rooms available to be used will differ in each facility.

Fees for facilities can differ based on the time table or room size, etc. For example, length of usage, room/area used, etc. Please check each facility usage fee before making a reservation.

In some facilities, rental AV equipment will be available.

You can also make a reservation in person at the reception desks of the following facilities: Minamisoma Sports Center (Haramachi), Chikura Gymnasium (Kashima), and Odaka Sports Center (Odaka).

If you want more information about the available public sports facilities in the area or about the reservation systems, feel free to contact the Sports Promotion Division at 0244-46-2124.