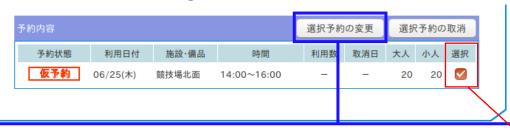

## **Revising Your Reservation**

To change the details of your reservation, go to the section at the bottom of the screen as shown above, and check the box on the right of the reservation to select it. Then, click the top left button to revise your reservation.