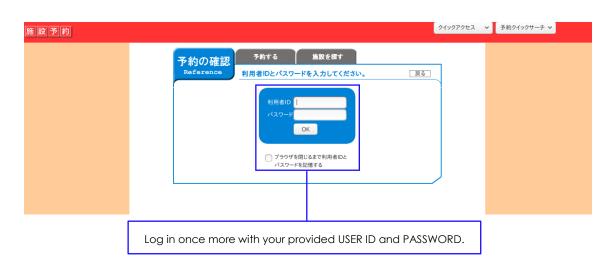

at the bottom of the screen as seen here.



If everything is correct, click the white box on the right to submit your application.





[NOTICE] Please apply to be a USER at the Marusan Attamaru Arena (Minamisoma Sports Center) (Haramachi), Chikura Gymnasium



Let's try choosing sports as an example.

#### Choose how you will be using the facilities.



#### Input a detailed explanation and choose your sport/event type.



Let's try choosing dance as an example.

### Input Admission Fee Collection and # of Participants





#### **Double-Check Your Reservation Details**



Make sure you double-check all your reservation details one last time. If everything is correct, click the registration button.

#### **Reservation Confirmation Details**



# **Revise and Cancelling Reservations**







#### Reservation Details and Status



## **Revising Your Reservation**



To change the details of your reservation, go to the section at the bottom of the screen as shown above, and check the box on the right of the reservation to select it. Then, click the top left button to revise your reservation.

#### Confirm that you want to revise your reservation...



After you click "yes," you will be brought through the same process as when you initially made the reservation. You can change whatever details you like and reconfirm your reservation details.

# **Cancelling Your Reservation**



#### Confirm that you want to cancel your reservation.



After you click "yes," you will be brought back to the previous screen with all of your reservation details. However, this time, at the bottom