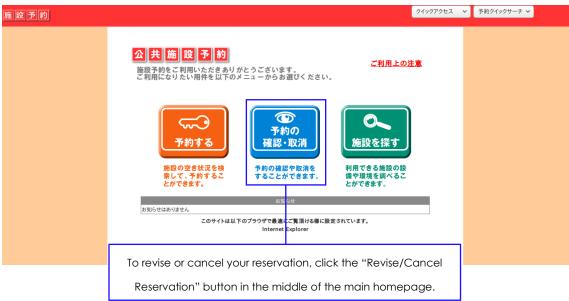

# Public Sports Facilities Reservation Site Homepage

Make Reservation:

If you want to make a reservation, click here.

Revise/Cancel Reservation:

If you want to revise or
delete a reservation, click
here.

Search for Facility:

If you want to search for a facility, click here.

お知らせはありません

お知らせ

このサイトは以下のブラウザで最適にご覧頂ける様に設定されています。 Internet Explorer

If there are any messages from the managing offices, it will appear at the bottom of the homepage screen here.

## **Revising Your Reservation**

To change the details of your reservation, go to the section at the bottom of the screen as shown above, and check the box on the right of the reservation to select it. Then, click the top left button to revise your reservation.