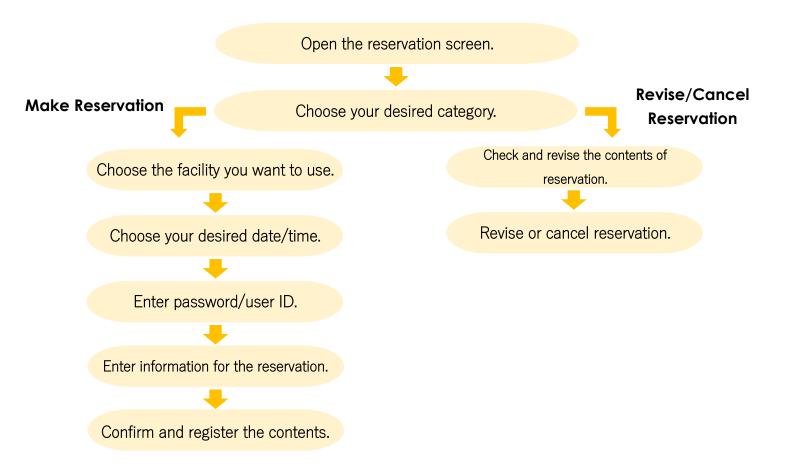

## Making a Reservation

Let's try choosing the Minamisoma Sports Center as an example.

Let's try choosing Thursday, June 25th as an example.

(R) Closed

After selecting your times, click the orange box in the top right. After you click it, a confirmation of your chosen date, time, facility, and area will appear at the bottom of the screen as seen here.

If everything is correct, click the white box on the right to submit your application.

[NOTICE] Please apply to be a USER at the Marusan Attamaru Arena (Minamisoma Sports Center) (Haramachi), Chikura Gymnasium

Let's try choosing sports as an example.

#### Choose how you will be using the facilities.

#### Input a detailed explanation and choose your sport/event type.

Let's try choosing dance as an example.

### Input Admission Fee Collection and # of Participants

#### **Double-Check Your Reservation Details**

Make sure you double-check all your reservation details one last time. If everything is correct, click the registration button.