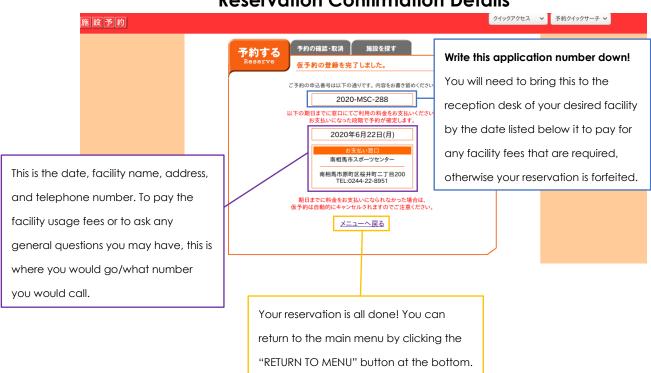

en date, time, facility, and area will appear at the bottom of the screen as seen here.



If everything is correct, click the white box on the right to submit your application.





[NOTICE] Please apply to be a USER at the Marusan Attamaru Arena (Minamisoma Sports Center) (Haramachi), Chikura Gymnasium



Let's try choosing sports as an example.

#### Choose how you will be using the facilities.



#### Input a detailed explanation and choose your sport/event type.



Let's try choosing dance as an example.

### Input Admission Fee Collection and # of Participants





#### **Double-Check Your Reservation Details**



Make sure you double-check all your reservation details one last time. If everything is correct, click the registration button.

#### **Reservation Confirmation Details**



# **Revise and Cancelling Reservations**







#### Reservation Details and Status



## **Revising Your Reservation**



To change the details of your reservation, go to the section at the bottom of the screen as shown above, and check the box on the right of the reservation to select it. Then, click the top left button to revise your reservation.

#### Confirm that you want to revise your reservation...



After you click "yes," you will be brought through the same process as when you initially made the reservation. You can change whatever details you like and reconfirm your reservation details.

# **Cancelling Your Reservation**



#### Confirm that you want to cancel your reservation.



After you click "yes," you will be brought back to the previous screen with all of your reservat