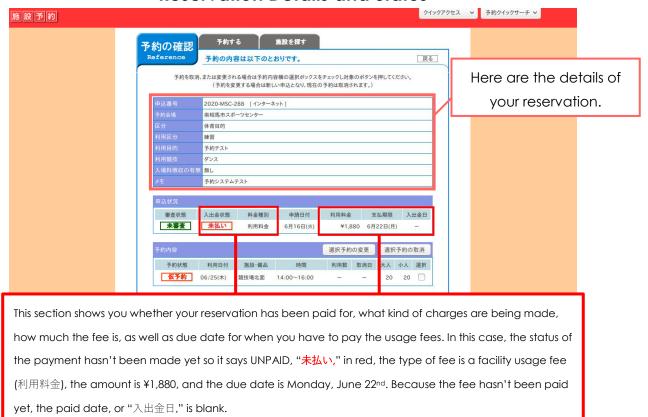

If everything is correct, click the white box on the right to submit your application.





[NOTICE] Please apply to be a USER at the Marusan Attamaru Arena (Minamisoma Sports Center) (Haramachi), Chikura Gymnasium



Let's try choosing sports as an example.

#### Choose how you will be using the facilities.



#### Input a detailed explanation and choose your sport/event type.



Let's try choosing dance as an example.

### Input Admission Fee Collection and # of Participants





#### **Double-Check Your Reservation Details**



Make sure you double-check all your reservation details one last time. If everything is correct, click the registration button.

#### **Reservation Confirmation Details**



# **Revise and Cancelling Reservations**







#### Reservation Details and Status



## **Revising Your Reservation**



To change the details of your reservation, go to the section at the bottom of the screen as shown above, and check the box on the right of the reservation to select it. Then, click the top left button to revise your reservation.

#### Confirm that you want to revise your reservation...



After you click "yes," you will be brought through the same process as when you initially made the reservation. You can change whatever details you like and reconfirm your reservation details.

# **Cancelling Your Reservation**



#### Confirm that you want to cancel your reservation.



After you click "yes," you will be brought back to the previous screen with all of your reservation details. However, this time, at the bottom of the screen you can see that your rese