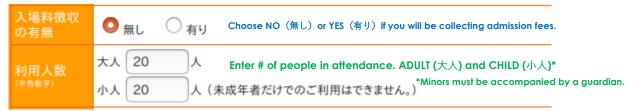

misoma Sports Center as an example.





Let's try choosing Thursday, June 25th as an example.



(R) Closed



After selecting your times, click the orange box in the top right. After you click it, a confirmation of your chosen date, time, facility, and area will appear at the bottom of the screen as seen here.



If everything is correct, click the white box on the right to submit your application.





[NOTICE] Please apply to be a USER at the Marusan Attamaru Arena (Minamisoma Sports Center) (Haramachi), Chikura Gymnasium



Let's try choosing sports as an example.

#### Choose how you will be using the facilities.



#### Input a detailed explanation and choose your sport/event type.



Let's try choosing dance as an example.

### Input Admission Fee Collection and # of Participants





#### **Double-Check Your Reservation Details**



Make sure you double-check all your reservation details one last time. If everything is correct, click the registration button.

#### **Reservation Confirmation Details**



# **Revise and Cancelling Reservations**







#### Reservation Details and Status



## **Revising Your Reservation**



To change the details of your reservation, go to the section at the bottom of the screen as shown above, and check the box on the right of the reservation to select it. Then, click the top left button to revise your reservation.

#### Confirm that you want to revise your reservation...



After you click "yes," you will be brought through the same process as when you initially made the reservation. You can change whatever details you like and re