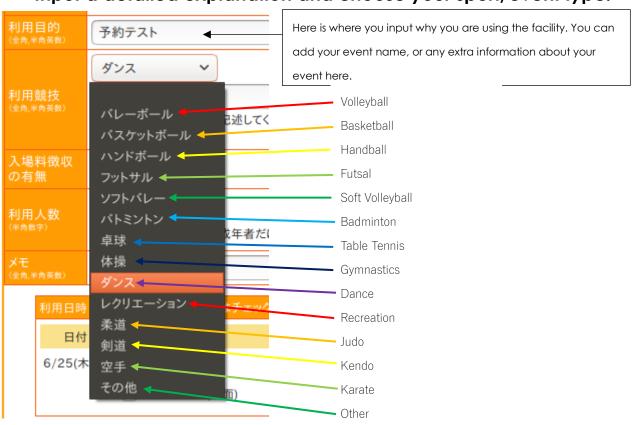

#### Input a detailed explanation and choose your sport/event type.

Let's try choosing dance as an example.