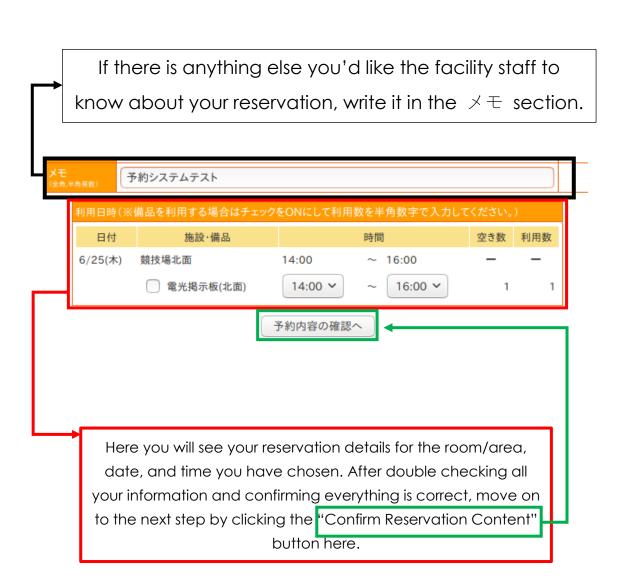

## Making a Reservation

Let's try choosing the Minamisoma Sports Center as an example.

Let's try choosing Thursday, June 25th as an example.

(R) Closed

After selecting your times, click the orange box in the top right. After you click it, a confirmation of your chosen date, time, facility, and area will appear at the bottom of the screen as seen here.

If everything is correct, click the white box on the right to submit your application.

[NOTICE] Please apply to be a USER at the Marusan Attamaru Arena (Minamisoma Sports Center) (Haramachi), Chikura Gymnasium