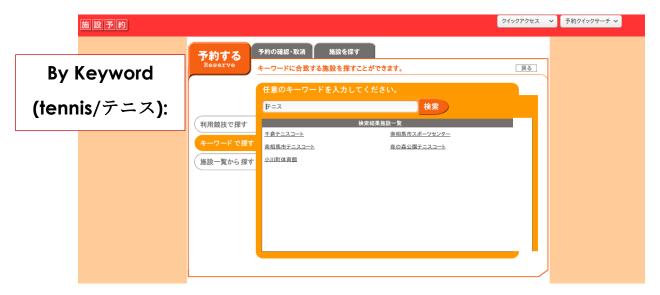

# Public Sports Facilities Reservation Site Homepage

Make Reservation:

If you want to make a reservation, click here.

Revise/Cancel Reservation:

If you want to revise or
delete a reservation, click
here.

Search for Facility:

If you want to search for a facility, click here.

お知らせはありません

お知らせ

このサイトは以下のブラウザで最適にご覧頂ける様に設定されています。 Internet Explorer

If there are any messages from the managing offices, it will appear at the bottom of the homepage screen here.