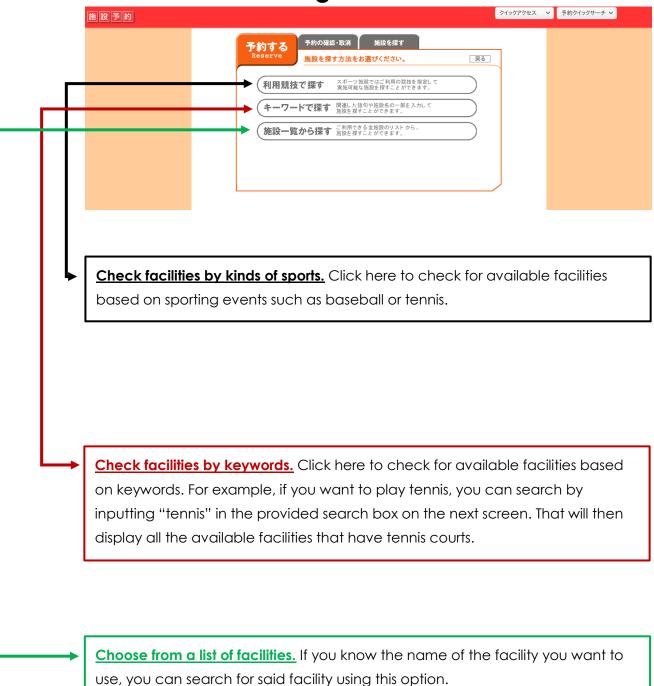

If you want to search for a facility, click here.

お知らせはありません

お知らせ

このサイトは以下のブラウザで最適にご覧頂ける様に設定されています。 Internet Explorer

If there are any messages from the managing offices, it will appear at the bottom of the homepage screen here.

## Making a Reservation

Let's try choosing the Minamisoma Sports Center as an example.

Let's try choosing Thursday, June 25th as an example.

(R) Closed

After selecting your times, click the orange box in the top right. After you click it, a confirmation of your chosen date, time, facility, and area will appear at the bottom of the screen as seen here.