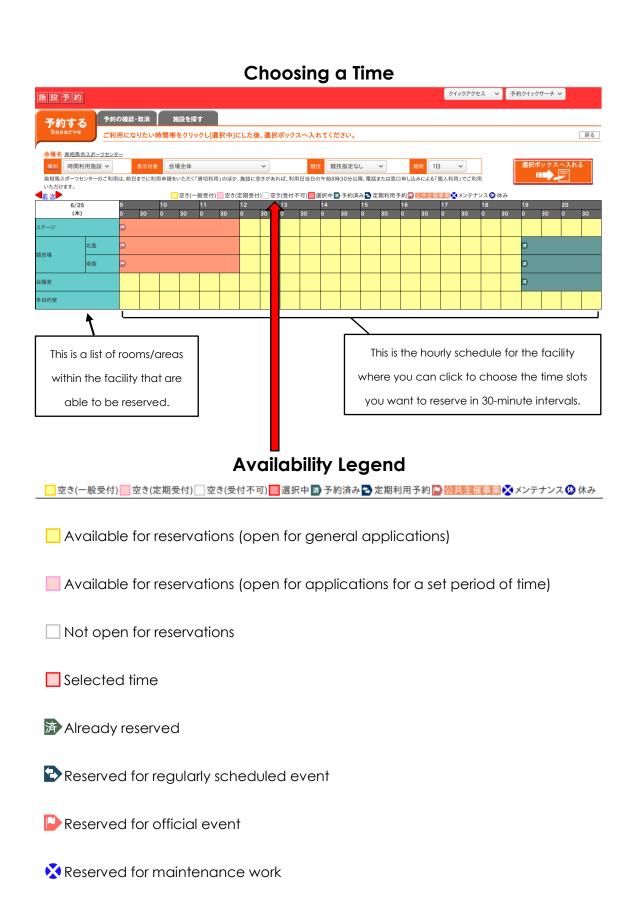

## Making a Reservation

Let's try choosing the Minamisoma Sports Center as an example.

Let's try choosing Thursday, June 25th as an example.

(R) Closed

After selecting your times, click the orange box in the top right. After you click it, a confirmation of your chosen date, time, facility, and area will appear at the bottom of the screen as seen here.