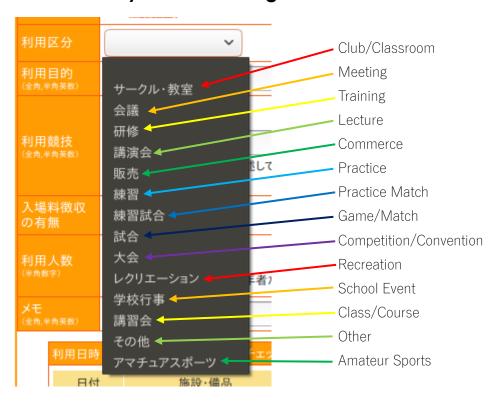

Let's try choosing sports as an example.

#### Choose how you will be using the facilities.